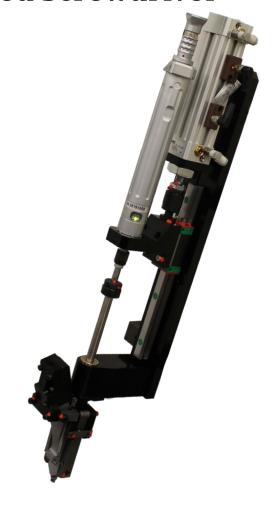

## Model LSR Robotic Blow-Fed Screwdriver

The LSR Blow-Fed Screwdriver has a slim and lightweight platform not requiring a jaw stroke for robotic applications. The Screwdriver is compact and precision built for outstanding performance. The Screwdriver can be equipped with a pneumatic motor, or a servo drive motor and control. For critical torque requirements, it can also be equipped with electric transducerized torque angle tool with a readout. Motor sizes are limited to a maximum diameter of 63mm (2.5) inches). The LSR Drivers have a limitless driving attitude. Fasteners can be driven to a Torque requirement or Depth setting into the work piece. Placement jaws and feed tube attachments are customized to handle the fasteners geometry. Most applications allow the placement jaws to open to allow the fastener's head to pass through freely. If a customer's target part has recessed restrictions, the jaw tooling must be modified accordingly. We prefer to know this when requesting your quotation, as you may need our vacuum model.

#### **Features:**

- Easy to integrate
- Excellent performance
- Lightweight, compact construction
- Provides extended life cycles
- Selection of drive motors supported
- Limitless driving attitudes
- Torque and Depth accuracy
- Bit or Socket easily changed
- Slim frame allows closer centerlines
- Long wearing linear rails/bearings
- Many placement jaw designs available
- Adjustable drive thrust
- Stroke limits adjustable
- Low maintenance