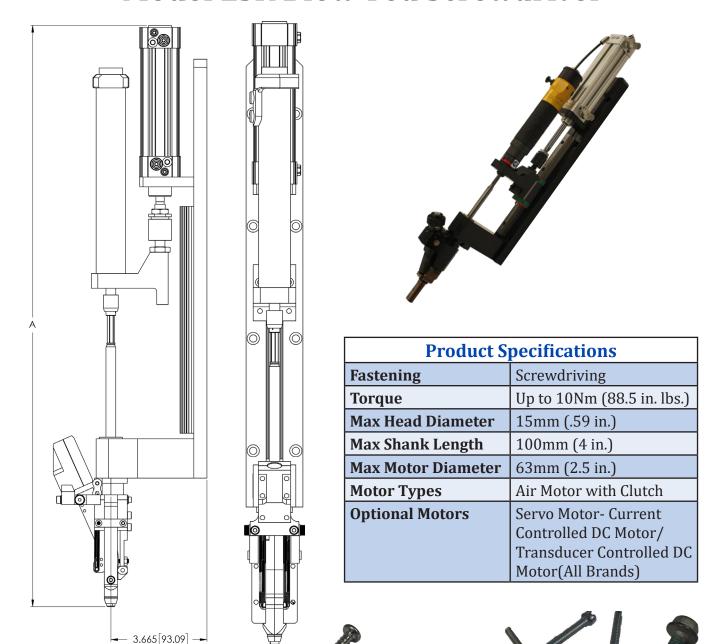

## Model LSR Robotic Blow-Fed Screwdriver

The LSR Blow-Fed Screwdriver has a slim and lightweight platform not requiring a jaw stroke for robotic applications. The Screwdriver is compact and precision built for outstanding performance. The Screwdriver can be equipped with a pneumatic motor, or a servo drive motor and control. For critical torque requirements, it can also be equipped with electric transducerized torque angle tool with a readout. Motor sizes are limited to a maximum diameter of 63mm (2.5) inches). The LSR Drivers have a limitless driving attitude. Fasteners can be driven to a Torque requirement or Depth setting into the work piece. Placement jaws and feed tube attachments are customized to handle the fasteners geometry. Most applications allow the placement jaws to open to allow the fastener's head to pass through freely. If a customer's target part has recessed restrictions, the jaw tooling must be modified accordingly. We prefer to know this when requesting your quotation, as you may need our vacuum model.

# **Model LSR Blow-Fed Screwdriver**

|   |             | BIT STROKE 100     | BIT STROKE 150     | BIT STROKE 180     |
|---|-------------|--------------------|--------------------|--------------------|
| I | Dimension A | 589.3mm(23.20 in.) | 664.7mm(26.17 in.) | 700.3mm(27.60 in.) |